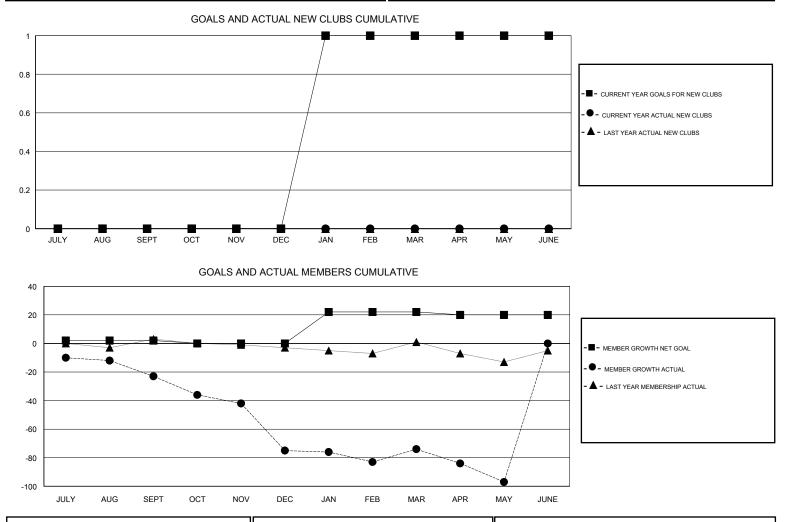

## GMT CA

|                       | Club          | S         |               | Members               |                           |                         |                                                    |
|-----------------------|---------------|-----------|---------------|-----------------------|---------------------------|-------------------------|----------------------------------------------------|
| RESULTS FOR 2017-2018 |               |           |               | RESULTS FOR 2017-2018 |                           |                         |                                                    |
| QUARTER               | NEW CLUB GOAL | NEW CLUBS | DROPPED CLUBS | QUARTER               | MEMBER GROWTH NET<br>GOAL | MEMBER GROWTH<br>ACTUAL | DROPPED<br>MEMBERS ACTUAL<br>(including transfers) |
|                       |               |           |               |                       |                           |                         |                                                    |
| JULY/AUG/SEPT         | 0             | 0         | 0             | JULY/AUG/SEPT         | 2                         | 11                      | 33                                                 |
| OCT/NOV/DEC           | 0             | 0         | 2             | OCT/NOV/DEC           | -2                        | 10                      | 59                                                 |
| JAN/FEB/MAR           | 1             | 0         | 0             | JAN/FEB/MAR           | 22                        | 22                      | 21                                                 |
| APR/MAY/JUNE          | 0             | 0         | 0             | APR/MAY/JUNE          | -2                        | 9                       | 31                                                 |